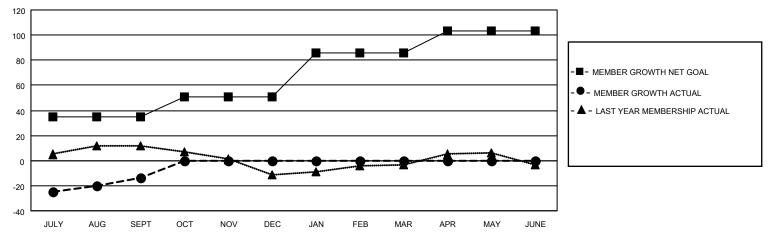

## GOALS AND ACTUAL MEMBERS CUMULATIVE

| DROPPED CLUBS: 1 |    | 13 CLUBS OF 53 ADDED 1 OR | GENDER DISTRIBUTION                 |              |  |
|------------------|----|---------------------------|-------------------------------------|--------------|--|
|                  |    | MORE NEW MEMBERS          | MALE 918 (67.25%)                   |              |  |
|                  |    |                           | FEMALE                              | 446 (32.67%) |  |
| DROPPED MEMBERS  |    |                           | NON BINARY                          | 0 (0.00%)    |  |
|                  |    |                           | PREFER NOT TO ANSWER                | 1 (0.07%)    |  |
| DECEASED         | 6  |                           |                                     |              |  |
| CLUB CANCELLED   | 0  | CLICK HERE FOR CUMULATIVE | TOTAL FAMILY UNIT MEMBERS 286       |              |  |
| OTHER            | 37 | MEMBERSHIP DATA           |                                     |              |  |
| TOTAL 43         |    |                           | FAMILY MEMBERS PAYING HALF DUES 147 |              |  |
|                  |    |                           |                                     |              |  |